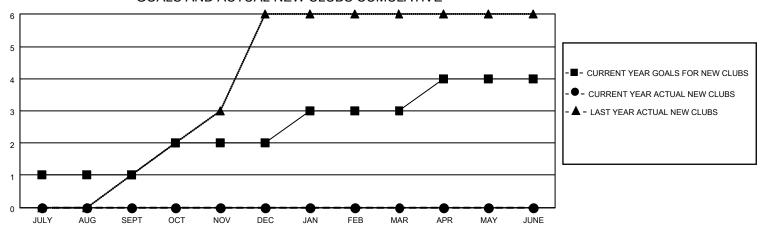

## GOALS AND ACTUAL NEW CLUBS CUMULATIVE

## MONTHLY MEMBERSHIP PROGRESS REPORT

LOCATION INDIA District 316 A Results as of: 9/30/2021

| Clubs RESULTS FOR 2021-2022 |   |   |   | Members RESULTS FOR 2021-2022 |    |    |     |
|-----------------------------|---|---|---|-------------------------------|----|----|-----|
|                             |   |   |   |                               |    |    |     |
| JULY/AUG/SEPT               | 1 | 0 | 9 | JULY/AUG/SEPT                 | 20 | 46 | 213 |
| OCT/NOV/DEC                 | 1 | 0 | 0 | OCT/NOV/DEC                   | 30 | 0  | 0   |
| JAN/FEB/MAR                 | 1 | 0 | 0 | JAN/FEB/MAR                   | 30 | 0  | 0   |
| APR/MAY/JUNE                | 1 | 0 | 0 | APR/MAY/JUNE                  | 20 | 0  | 0   |