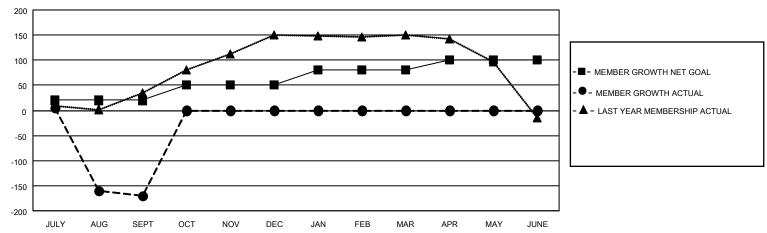

## GOALS AND ACTUAL MEMBERS CUMULATIVE

| DROPPED CLUBS: 9 |     | 15 CLUBS OF 59 ADDED 1 OR<br>MORE NEW MEMBERS | GENDER DISTRIBUTION                 |                                |  |
|------------------|-----|-----------------------------------------------|-------------------------------------|--------------------------------|--|
|                  |     | WORE NEW WEINBERG                             | MALE<br>FEMALE                      | 1,457 (79.53%)<br>375 (20.47%) |  |
| DROPPED MEMBERS  |     |                                               | NON BINARY PREFER NOT TO ANSWER     | 0 (0.00%)<br>0 (0.00%)         |  |
| DECEASED         | 4   |                                               | THE ENTITY TO ANOWER                | 0 (0.0070)                     |  |
| CLUB CANCELLED   | 181 | CLICK HERE FOR CUMULATIVE                     | TOTAL FAMILY UNIT MEMBERS           | 633                            |  |
| OTHER            | 28  | MEMBERSHIP DATA                               |                                     |                                |  |
| TOTAL            | 213 |                                               | FAMILY MEMBERS PAYING HALF DUES 384 |                                |  |
|                  |     |                                               |                                     |                                |  |

## MONTHLY MEMBERSHIP PROGRESS REPORT

LOCATION INDIA District 316 A Results as of: 9/30/2021

| Clubs RESULTS FOR 2021-2022 |   |   |   | Members RESULTS FOR 2021-2022 |    |    |     |
|-----------------------------|---|---|---|-------------------------------|----|----|-----|
|                             |   |   |   |                               |    |    |     |
| JULY/AUG/SEPT               | 1 | 0 | 9 | JULY/AUG/SEPT                 | 20 | 46 | 213 |
| OCT/NOV/DEC                 | 1 | 0 | 0 | OCT/NOV/DEC                   | 30 | 0  | 0   |
| JAN/FEB/MAR                 | 1 | 0 | 0 | JAN/FEB/MAR                   | 30 | 0  | 0   |
| APR/MAY/JUNE                | 1 | 0 | 0 | APR/MAY/JUNE                  | 20 | 0  | 0   |